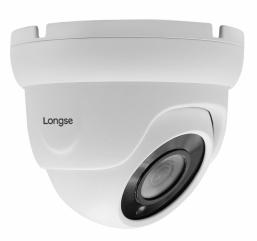

## Longse

| Model NO.             | LIRDBAHTC500FKE                                                                                                                                                                                  | LIRDBATHC500FKE |
|-----------------------|--------------------------------------------------------------------------------------------------------------------------------------------------------------------------------------------------|-----------------|
| Video Output Mode     | AHD: 8M@15fps, 5M@20fps/12.5fps, 4M@30fps/25fps/15fps, 2M@30fps/25fps;<br>TVI: 8M@15fps/12.5fps,5M@20fps/12.5fps,4M@30fps/25fps/15fps, 2M@30fps/25fps<br>CVI: 8M@15fps/12.5fps,4M/2M@30fps/25fps |                 |
| Camera                |                                                                                                                                                                                                  |                 |
| Image Sensor          | 1/2.5" CMOS sensor                                                                                                                                                                               |                 |
| Image Resolution      | 8M:3840*2160 5M:2592*1944 4M:2560*1440 2M:1920*1080                                                                                                                                              |                 |
| TV System             | PAL/NTSC                                                                                                                                                                                         |                 |
| Electronic Shutter    | Auto                                                                                                                                                                                             |                 |
| Minimun Illumination  | Color : 0.03 lux@F2.0, AGC ON; B/W : 0 lux with IR                                                                                                                                               |                 |
| Scanning System       | Progressive Scan                                                                                                                                                                                 |                 |
| Lens                  |                                                                                                                                                                                                  |                 |
| Focus Length          | 3.6mm                                                                                                                                                                                            |                 |
| Focus Control         | Fixed                                                                                                                                                                                            |                 |
| Lens Type             | Fixed                                                                                                                                                                                            |                 |
| Night Vision          |                                                                                                                                                                                                  |                 |
| IR Cut Filter         | YES                                                                                                                                                                                              |                 |
| Infrared LED          | 14μ x 12PCS                                                                                                                                                                                      |                 |
| Infrared Distance     | 15M                                                                                                                                                                                              |                 |
| IR Status             | AGC Auto Control                                                                                                                                                                                 |                 |
| Camera Feature        | S                                                                                                                                                                                                |                 |
| Starlight             | N/A                                                                                                                                                                                              |                 |
| Day/Night             | YES/NO                                                                                                                                                                                           |                 |
| OSD Menu              | YES                                                                                                                                                                                              |                 |
| WDR                   | DWDR                                                                                                                                                                                             |                 |
| UTC                   | YES                                                                                                                                                                                              |                 |
| Noise Reduction       | DNR                                                                                                                                                                                              |                 |
| Coaxial Audio         | YES(only TVI )                                                                                                                                                                                   |                 |
| White Balance         | AUTO / MANUAL                                                                                                                                                                                    |                 |
| Gain Control          | AUTO                                                                                                                                                                                             |                 |
| General               |                                                                                                                                                                                                  |                 |
| Housing               | Metal, IP67                                                                                                                                                                                      |                 |
| Bracket               | Optional                                                                                                                                                                                         |                 |
| Operation Temperature | -10℃ ~ +60℃ RH95% Max                                                                                                                                                                            |                 |
| Storage Temperature   | -20℃ ~ +60℃ RH95% Max                                                                                                                                                                            |                 |
| Power Source          | DC12V±10%, 450mA                                                                                                                                                                                 |                 |
| Dimension             | φ93 x 74(H) mm                                                                                                                                                                                   |                 |
| Weight                | 400g                                                                                                                                                                                             |                 |